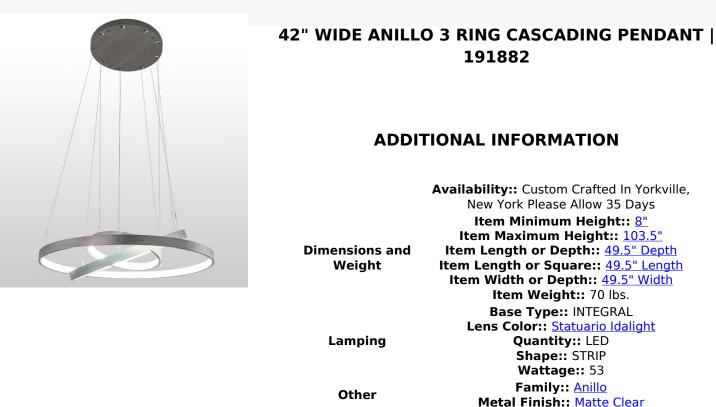

A modern sophisticated system featuring extraordinary adjustable elements of ambient light. 3 Spectral halos appear to rotate in space and create a stunning effect and breathtaking drama. Eliminating the power cord, our exclusive proprietary suspension system is engineered with low voltage spacecraft cables for balance, precision & a clean aesthetic. This configurable grouping of Matte Clear finished metal rings reveal Statuario Idalight diffusers. Overall height ranges from 8 to 104 inches as cable length can be easily adjusted in the field. Integral dimmable LEDs deliver energy savings, minimal maintenance & long life. Handcrafted in our 180,000 sq ft manufacturing facility in Yorkville, NY. Diffusers, finishes & sizes can be customized.