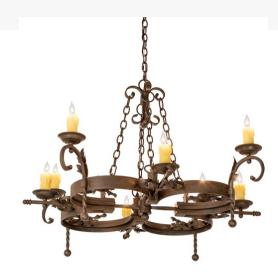

## 42" WIDE ANDORRA 8 LIGHT CHANDELIER | 199184

Item Weight:: 47 lbs.

Base Type:: E12
Quantity:: 8
Shape:: B10
Wattage:: 60

Family:: Andorra
Metal Finish:: Classic Rust

Dimensions and Weight

Lamping

Other

Rich handsome styling greets a distinctive sophisticated look. 8 Ivory faux candlelights are perched atop of custom-tailored bobeches which are accented with scrollwork embellished with Acanthus leaves and ballpoint accents for a high level of aesthetic appeal. Stunning Hand-forged Iron hardware is hand finished in a Classic Rust hue. Ideal for dining areas, lobbies and other spaces in homes, restaurants, hotels and other fine interiors. Custom crafted by highly skilled artisans in our 180,000 square foot manufacturing facility in Yorkville, New York. Custom sizes, designs, and finishes available. Dimmable energy efficient lamping options offered. UL and cUL listed for dry and damp locations.