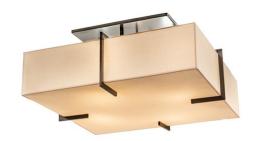

## 42" SQUARE MARTIS FABRIC FLUSHMOUNT | 198771

Shape:: A19 LED Wattage:: 12 Family:: Martis

Other Metal Finish:: Timeless Bronze

Rendering a stunning architectural look, this structural linear design features a geometric styled Cream Linen shade. The ceiling fixture features an architectural frame in a Timeless Bronze finish. Custom crafted in our 180,000 square foot manufacturing facility in upstate New York. Available in custom sizes, styles, finishes and diffuser colors. Dimmable energy efficient lamping options offered. UL and cUL listed for damp and dry locations.