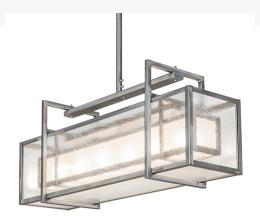

Item Width or Depth:: 12" Depth Item Weight:: 65 lbs.

Base Type:: E26

Lens Color:: Clear Seedy Glass
Lamping Quantity:: 6

Shape:: A19 Wattage:: 60

Other Family:: Nelson
Metal Finish:: Matte Clear

A sleek architectural structure in light. The Nelson oblong pendant is designed with a Clear Seeded Glass shade, which surrounds a smaller White Glass oblong diffuser. The fixture is complemented by an elaborately structured frame finished in Matte Clear. The oblong fixture is ideal for illuminating billiard tables, kitchen islands, counters, bars, reception areas, and other spaces from Boston, Massachusetts, to Houston, Texas. The Nelson Oblong Pendant is included in our American-made, American-designed Modern Architectural Collection and manufactured in Yorkville, NY. UL and cUL listed for dry and damp locations.