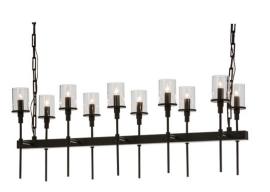

## 42" LONG FANTASY 10 LIGHT OBLONG CHANDELIER | 152463

Make your Lighting Fantasy Dreams come true with charm evoked from this magnificent chandelier. This oblong chandelier features 10 Clear Glass Cylindres perched on arms with ballpoints while delivering gorgeous ambient illumination. The hardware and frame are featured in an Oil Rubbed Bronze finish. Overall ranges from 20 to 52 inches as the chain can easily be adjusted in the field. The Fantasy Chandelier is featured in our American designed, handmade Transitional Lighting Collection. Manufactured in Yorkville, New York. UL and cUL listed for dry and damp locations.