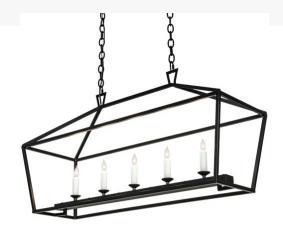

## 41" LONG KITZI TAPERED OBLONG PENDANT | 219935

Item Length or Depth:: 41" Length
Item Length or Square:: 41" Length
Item Width or Depth:: 13" Depth

Item Weight:: 23 lbs.
Base Type:: E12

Lamping Quantity:: 5

Shape:: C11 Wattage:: 4.5 LED

Other Family:: <u>Kitzi</u>
Metal Finish:: Flat Black

A sophisticated architecturally styled fixture is designed with a pizazz that is unique, fresh and stylish. Give your decor an extra edge with this breathtaking fixture which is highlighted with a solid structure. Beautiful ambient illumination is projected by five White faux candlelights. The solid constructed hardware is featured in a Flat Black finish. Ideal for illumination over islands, counters, bars and tables. Overall height ranges from 24 to 95 inches as chain length adjusts easily in the field. Handmade by highly skilled artisans in our 180,000 sq ft manufacturing facility in Yorkville, New York. Lens materials & metal finishes can be customized to your requirements. UL and cUL listed for dry and damp locations.