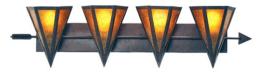

## 41" LONG DESERT ARROW VANITY LIGHT | 120191

Accentuated with 4 Arrowhead shaped diffusers, this striking wall sconce will enhance your interior space with welcoming illumination and a dramatic profile. The Amber Mica shades are complemented with a long arrow-shaped accent, frame and hardware featured in a handsome Rusty Nail finish. This eye-catching sconce can also be used a vanity light in a fine bath. Custom crafted in the USA, this wall fixture is available in custom sizes, styles, colors and dimmable energy efficient lamping options. The 41-inch long sconce is UL and cUL listed for damp and dry locations.