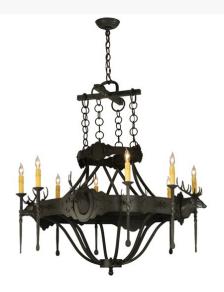

## 40"W STAG 8 LT CHANDELIER | 119967

Item Weight:: 57 lbs.

Base Type:: E12 Quantity:: 8 Shape:: B10 Wattage:: 60

Family:: Stag

Metal Finish:: Timeless Bronze

Dimensions and Weight

Lamping

Other

Stunning Deer head medallions accent this nature inspired rustic chandelier. Eight Ivory faux candlelights provide beautiful ambient illumination. The Stag Chandelier is enhanced with a Timeless Bronze finish. The overall height ranges from 45 to 161 inches as the decorative suspension rod length can be easily adjusted in the field to accommodate your specific lighting application needs. Custom crafted by highly skilled artisans in our 180,000 square foot manufacturing facility in Yorkville, New York. Candlelight colors, metal finishes and fixture sizes can be customized. UL and cUL listed for dry and damp locations.