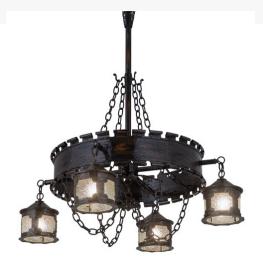

## **40"W ANTIQUE GOTHIC 4 LT CHANDELIER | 183579**

Item Weight:: 53 lbs.
Base Type:: E26

Lens Color:: Clear Granite Glass

Quantity:: 4 Shape:: A19 Wattage:: 60

Family:: Antique Gothic
Metal Finish:: hrrwi Gothic Gold

Dimensions and Weight

Lamping

Other

Renowned for pointed spires, bold buttresses, and detailed tracery, Gothic styling comes to light with this Reproduction Chandelier which replicates an original found in cathedrals and castles built in the Middle Ages. This Gothic Revival fixture speaks to these classic architectural elements and integrates them into a distinctive motif with Hand-Forged Iron accents and hardware. 3 Round lanterns with Clear Granite Glass provide beautiful ambient lighting. Custom crafted in Yorkville, New York by highly skilled artisans, this fixture is available in custom finishes, sizes and colors, as well as dimmable energy efficient lamping options such as LED. The chandelier is UL and cUL listed for damp and dry locations.