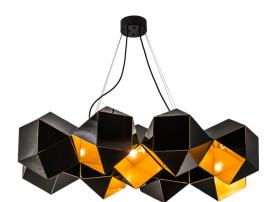

Item Width or Depth:: 27" Depth Item Weight:: 32.5 lbs.

Base Type:: E26
Quantity:: 9
Shape:: A19
Wattage:: 60

Other Family:: Vierzehn
Metal Finish:: Mirror Black And Gold

A stunning, dramatic lighting fixture that blends innovation with modern aesthetics, Vierzehn features nine 14-sided geometric elements designed with an opening for perfect ambient illumination directed in a variety of directions. Each solid steel element features a tantalizing combination of Mirror Black and Gold finishes. Handcrafted in the USA, the fixture is available in custom sizes, colors and styles, as well as dimmable energy efficient lamping options. The pendant is UL and cUL listed for damp and dry locations.