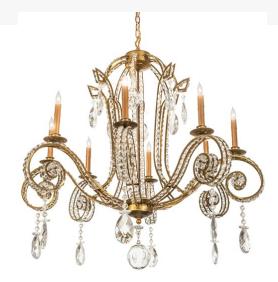

Base Type:: E12
Lens Color:: Crystal
Quantity:: 8

Shape:: CA9
Wattage:: 40
Family:: Lucerne

Other Metal Finish:: Transparent Gold

A luxurious elegant design defines Lucerne. The stunning lighting fixtures features magnificent scrolled arms in a Transparent Gold finish adorned with Faceted Crystal beads for a signature statement. In addition, Crystal pendalogs and beads are draped fr the arms. Eight faux candlelights in a complementary finish deliver beautiful ambient lighting. The overall height of this pendant ranges from 45 to 81 inches as the chain length can be easily adjusted in the field to accommodate your specific lighting application needs. Handcrafted in our 180,000 square foot manufacturing facility in Yorkville, New York. Custom options include special sizes and finishes. UL and cUL listed for damp and dry locations.