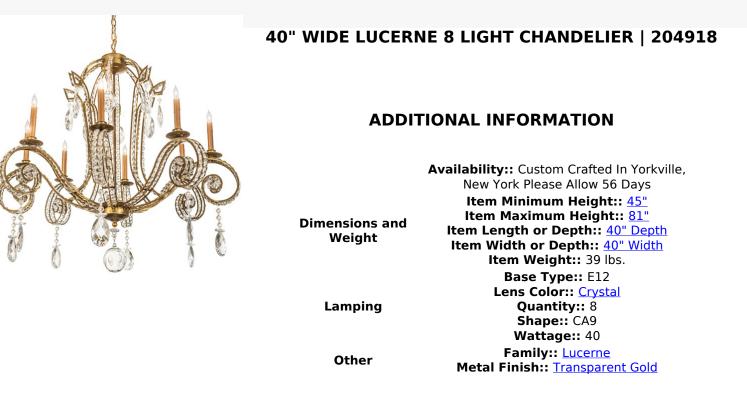

A luxurious elegant design defines Lucerne. The stunning lighting fixtures features magnificent scrolled arms in a Transparent Gold finish adorned with Faceted Crystal beads for a signature statement. In addition, Crystal pendalogs and beads are draped fr the arms. Eight faux candlelights in a complementary finish deliver beautiful ambient lighting. The overall height of this pendant ranges from 45 to 81 inches as the chain length can be easily adjusted in the field to accommodate your specific lighting application needs. Handcrafted in our 180,000 square foot manufacturing facility in Yorkville, New York. Custom options include special sizes and finishes. UL and cUL listed for damp and dry locations.