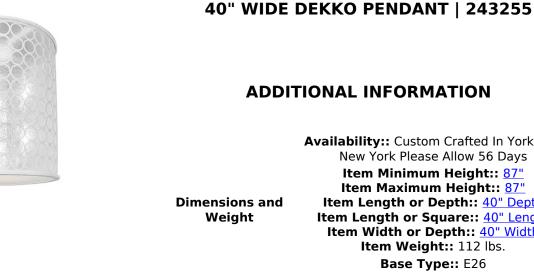

Other

Lamping

A mesmerizing Art Deco design comes to light with the Dekko Pendant. Rows of stylized Orbs across the Crystal Rainfall Idalight shade are complemented with Horizon White finished hardware. The Dekko Pendant is featured in our American designed, handmade Art Deco Lighting Collection. Manufactured in Yorkville, New York. UL and cUL listed for dry and damp locations.