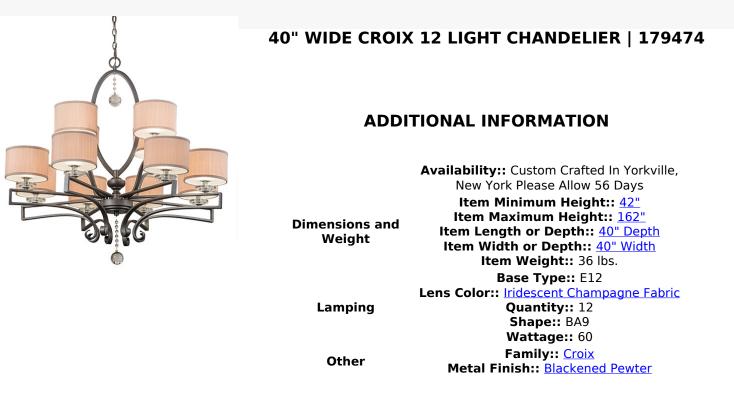

Grand scale and dramatic styling are combined for a truly stunning look. The Croix Chandelier features 12 round Cream Textrene shades which are trimmed and pleated for a stunning look. The HandForged Iron scrollwork, frame, and hardware are offered in a Blackened Pewter finish. The overall height of this chandelier ranges from 42 to 162 inches as the chain length can be easily adjusted in the field to accommodate your specific lighting application needs. Handcrafted in our 180,000 square foot manufacturing facility in Yorkville, NY. Custom options available. UL and cUL listed for dry and damp locations, however, we do not recommend installing it in spaces that experience a large amount of moisture due to the fabric shades.