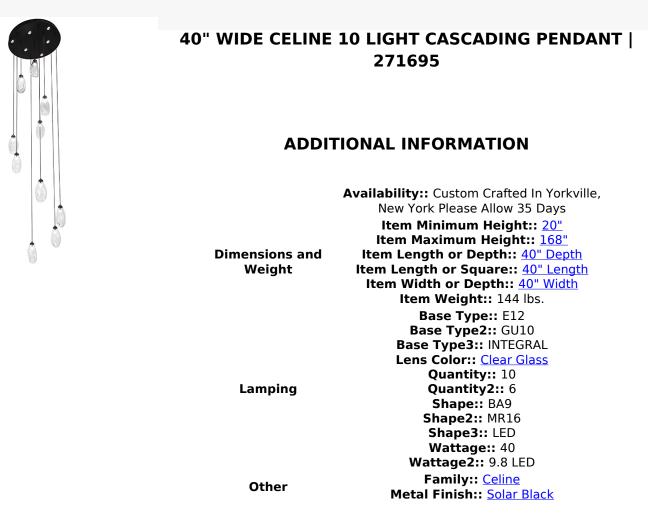

Inspired by nebulous clusters of bubbles blown on a newly married couple sashaying down the steps after walking down the aisle of a joyous wedding ceremony. Innovation and imagination are integrated for a stunning decorative lighting look. A captivating, illuminating design, this cascading pendant displays 10 Clear Blown-Glass teardrop elements. Each diffuser reveals an Edison-styled LED lamp while six downlights illuminate from the canopy above. The lovely shade configuration is enhanced with hardware finished in Solar Black. The pendant is designed to accommodate sloped ceilings in residences, hotels, and restaurants from Boston, Massachusetts, New York, New York, Philadelphia, Pennsylvania, Miami, Florida, and San Francisco, California. This unique pendant includes six LED downlights, ten inner lights to bring out the beauty of the blown glass, and an Integral LED trim light to wash the ceiling from the canopy. The fixture benefits from three separate circuits to give you precise dimming control over each layer of light to create the perfect ambiance in the space. The Celine 10 Light Oblong Cascading Pendant is included in our American-made, American-designed, handcrafted Modern Lighting Collection and manufactured in Yorkville, NY. UL & cUL listed for dry and damp locations. Please call us to design a similar piece specifically suited to your needs.