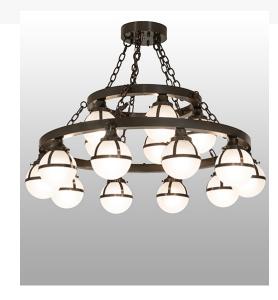

## 40" WIDE BOLA TAVERN 15 LIGHT TWO TIER CHANDELIER | 270232

Base Type:: E26

Lens Color:: Contrail Mist Idalight

Lamping Quantity:: 15

Shape:: A19 Wattage:: 60 Family:: Bola

Other Metal Finish:: Castle Bronze Exterior

Bola Tavern creates dramatic visual interest with sophistication, romance, and elegance. This exquisite chandelier features two sturdy rings with 15 Contrail Mist Idalight orb diffusers featuring Deco accents on the top and complemented with a Castle Bronze finished frame. The fixture is ideal for installation in fine home and hospitality interiors and exteriors from Boston, Massachusetts, to Palo Alto, California. The Bola Tavern Chandelier is featured in our American-made, American-designed, handcrafted Art Deco Lighting Collection. UL and cUL listed for dry and damp locations and designed by Karen Hanlon.