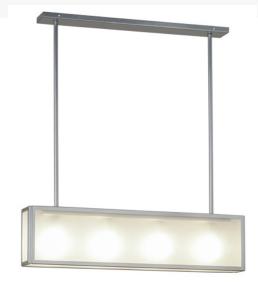

## **40" LONG AFFINITY OBLONG PENDANT | 158683**

Item Width or Depth:: 5" Depth

Item Weight:: 34 lbs.
Base Type:: E26

Lens Color:: Frosted Clear Glass

Quantity:: 4 Shape:: A19 Wattage:: 60

Other Family:: Affinity
Metal Finish:: Extreme Chrome

Affinity is a finely executed, minimalist design featuring four panels of Clear Frosted glass within a sleek, custom frame, which is finished in Extreme Chrome. Affinity provides the perfect amount of ambient light in an unobtrusive style. The pendant is handcrafted in our 180,000 square foot manufacturing facility in Yorkville, NY. Custom designs, styles and finishes. UL and cUL listed for damp and dry locations.