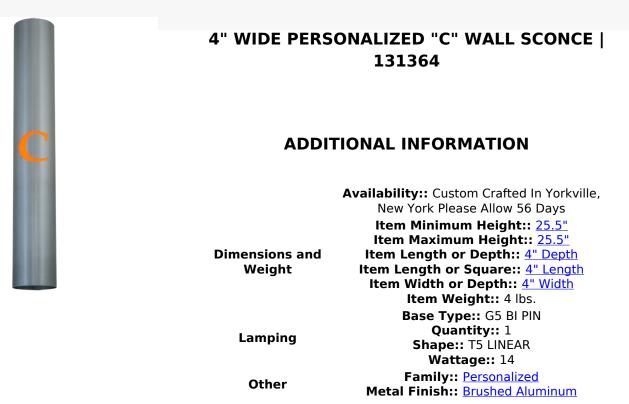

This modern, industrial-styled wall sconce is personalized with the C monogram featured in Orange on a Brushed Aluminum metal structure. The sleek, cylindrical fixture is perfect for installation on walls and facades throughout interiors and covered exterior spaces. The ADA-compliant Personalized "C" wall sconce is included in our American-made, American-designed, handcrafted Personalized collection and is manufactured in Yorkville, New York. The fixture is UL and cUL listed for dry and damp locations. You can order this lighting fixture by calling us and adding your business logo or monogram for your next project. Please call for pricing and lead time. The fixture is featured in the Marriott Courtyard Hotel in New Orleans.