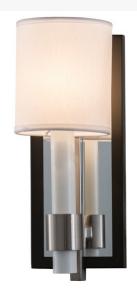

## 4" WIDE ALBERTA WALL SCONCE | 158955

Item Weight:: 2.5 lbs.
Base Type:: E12

Lens Color:: White Textrene
Lamping Quantity:: 1

Quantity:: 1 Shape:: B10 Wattage:: 7 Family:: Alberta

Other Metal Finish:: PweterBlackened

**PewterMirror** 

Taking elegance to an entirely new level, Alberta features a White paper shade that crowns a banded cylindrical lamp attached to a Crystal Idalight mirror backplate framed in Satin Nickel. This fixture is perfect for corridors and entryways in residential, hospitality and commercial interiors. Custom crafted in our manufacturing facility in Yorkville, NY, the sconce requires a minimum order of 100 pieces.