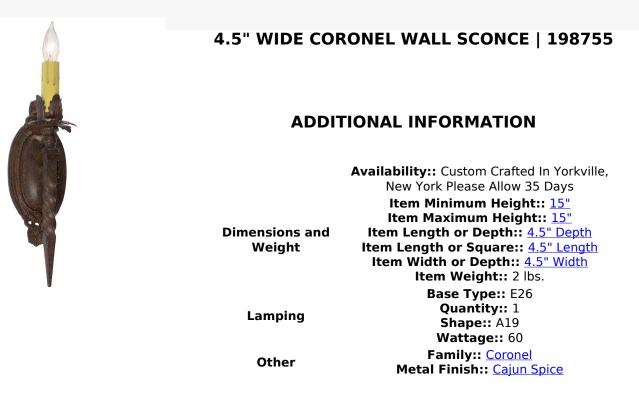

Beauty and grace come to light with this elegant ADA Compliant wall sconce highlighted with an elaborate scrollwork design. An lvory faux candlelight is perched on a distinctive bobeche featured in a Cajun Spice finish. Perfect to illuminate hallways and other rooms in fine homes, hotels, restaurants and other residential and commercial spaces. Handcrafted in our 180,000 square foot manufacturing facility in the USA, Coronel is available in a variety of custom sizes, finishes and dimmable energy efficient lamping options such as LED. The wall fixture is UL and cUL listed for damp and dry locations.