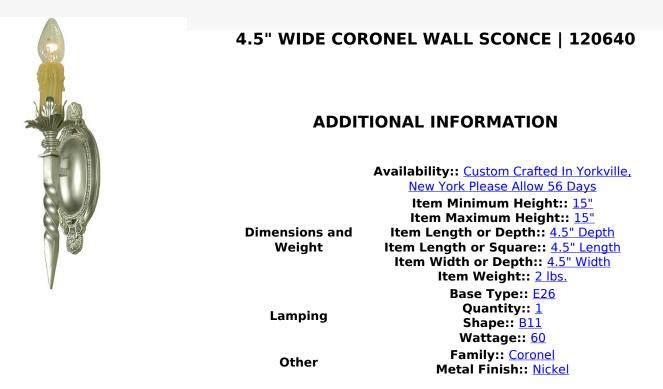

Beauty and grace come to light with this elegant ADA Compliant wall sconce highlighted with an elaborate scrollwork design. An lvory faux candlelight is perched on a distinctive bobeche featured in a Nickel powder coat finish. Perfect to illuminate hallways and other rooms in fine homes, hotels, restaurants and other residential and commercial spaces. Handcrafted in our 180,000 square foot manufacturing facility in the USA, Coronel is available in a variety of custom sizes, finishes and dimmable energy efficient lamping options such as LED. The wall fixture is UL and cUL listed for damp and dry locations.