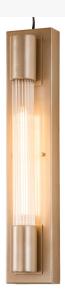

## 4.5" WIDE CILINDRO PIPETTE WALL SCONCE | 194036

## **ADDITIONAL INFORMATION**

**Availability::** Custom Crafted In Yorkville, New York Please Allow 56 Days

Item Minimum Height:: 23"
Item Maximum Height:: 23"

Dimensions and Weight Item Length or Depth:: 3.5" Depth Item Length or Square:: 3.5" Length Item Width or Depth:: 4.5" Width

Item Weight:: 7 lbs.
Base Type:: E26

Lens Color:: Clear Reeded Glass

Quantity:: 1 Shape:: T8 Wattage:: 40

Other Family:: Cilindro
Metal Finish:: Champagne Metallic

THIS IS A CUSTOM VERSION OF ITEM 212469. THIS ITEM HAS A UNIQUE WIRING SOLUTION FOR A SPECIFIC APPLICATION ON A JOB SITE. CALL US TO CUSTOMIZE!