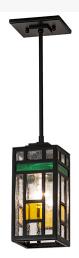

## 4.5" SQUARE POLARIS MINI PENDANT | 256650

Item Weight:: 7 lbs.
Base Type:: E26

Lens Color:: Clear SeededEmerald

<u>GreenMarigold Glass</u>

Quantity:: 1 Shape:: A19 Wattage:: 12 LED Family:: Polaris

Family:: <u>Polaris</u> Metal Finish:: <u>Solar Black</u>

A stunning mini pendant. The Polaris features an art glass combination of Emerald Green, Marigold, and Clear Seeded colors. The hanging fixture is complemented with a Solar Black finish. Add a group of mini pendants over a counter, bar, or dining table to create a colorful, dramatic design statement. The Polaris Mini Pendant is included in our American-made, American designed handcrafted Deco Lighting Collection. Manufactured in Yorkville, New York. UL and cUL listed and for dry and damp locations. Featured in Tenaya Lodge at Yosemite in Fish Camp, California.