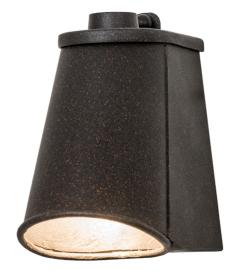

## 3"W HEMET WALL SCONCE | 168333

Item Weight:: 5 lbs.

Base Type:: E12

Quantity:: 1 Shape:: B10 Wattage:: 40

Family:: <u>Hemet</u>
Metal Finish:: <u>Dark Roast</u>

Dimensions and Weight

Lamping

Other

A uniquely designed wall sconce that delivers functional downlighting, this angular wall sconce is featured in a handsome Dark Roast finish. Built in the USA, the fixture is available in custom designs, colors and sizes, and with dimmable energy efficient lamping options. The sconce is UL and cUL listed for damp and dry locations.