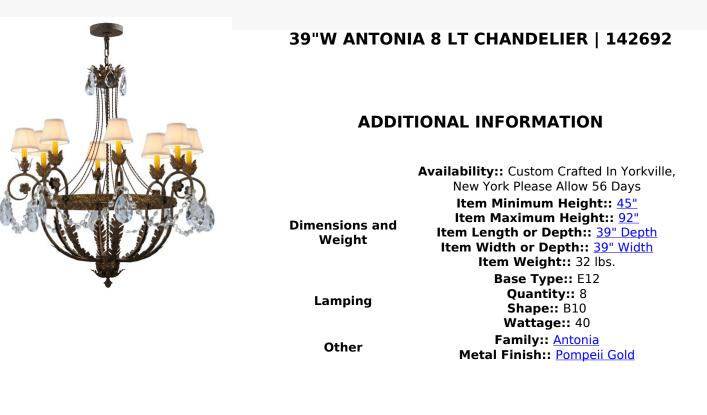

Exquisite styling and luxurious charm are reflected in this elegant Antonia Chandelier which embraces 8 Amber faux candlelights which are crowned with Natural Linen shades and enhanced with faceted crystal charms, scroll arms, Acanthus leaf accents and rich Pompeii Gold finished hand-forged Iron hardware. This chandelier features quality materials and hand detailed American craftsmanship perfected by years of time honored artistry, passed down from generations of highly skilled artisans. Custom sizes, styles, colors and dimmable energy efficient lamping options such as LED are available. The fixture is UL and cUL listed for damp and dry locations.