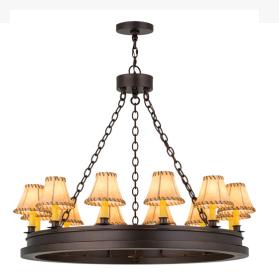

## 39" WIDE SULLIVAN RANCH 12 LT CHANDELIER | 172680

Availability:: Custom Crafted In Yorkville,

Family:: <u>Sullivan Ranch</u> Metal Finish:: <u>Mahogany Bronze</u>

Inspired by the Arts and Crafts Movement while incorporating western influences, Sullivan Ranch features 12 Amber Faux candlelights on bobeches crowned with Tan Faux Rawhide-wrapped Leather shades. The bold rugged round frame with matching hardware are hand finished in a warm Mahogany Bronze to complement the shades. The chandelier is handcrafted by artisans in Upstate New York and offered in custom sizes, styles and colors, and with dimmable energy-efficient lamping options. The fixture is UL and cUL listed for damp and dry locations.