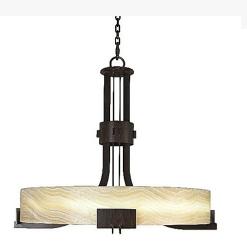

Metal Finish:: Rustic Iron

Other

An artistic centerpiece that adds brilliant illumination over a dining table, kitchen island and other spaces in homes, restaurants and commercial environments. A Custom Swirled Idalight Shade is embraced with an architectural frame and complementary hardware in Rustic Iron. This linear shade projects beautiful ambient illumination with energy efficient Integral LEDs. Handmade in our manufacturing facility in Yorkville, NY, this pendant is available in custom styles, finishes and sizes. Dimmable lamping options are included. The 39-inch wide fixture is UL and cUL listed for dry and damp locations, however we do not recommend installing it in spaces that experience a large amount of moisture.