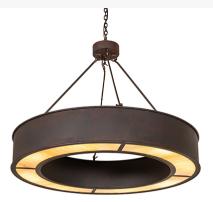

## 39" WIDE LOXLEY ESCABROSO CHANDELIER | 263084

Availability:: Custom Crafted In Yorkville, New York Please Allow 35 Days Item Minimum Height:: <u>35"</u> Item Maximum Height:: 92"

Item Length or Depth:: <u>39" Depth</u>

Item Width or Depth:: <u>39" Width</u> Item Weight:: 90 lbs. Base Type:: E26 Lens Color:: Travertine Idalight

Quantity:: 8

Blending an elegant style with a classic, distinguished look... The Loxley chandelier is custom-crafted with a Travertine Idalight diffuser complemented with Copper Metallic and Black Cherry finishes. The overall height ranges from 35 to 92 inches, as the chain can be adjusted on location to meet your exact lighting specifications. This luxurious custom fixture is ideal for illuminating ballrooms, dining tables, lobbies, entryways, and other residential, hospitality, and commercial spaces. The Loxley Escabroso Chandelier is featured in our American-made, American-designed, handcrafted Transitional Lighting Collection. This fixture is manufactured in Yorkville, New York. UL and cUL are listed for dry, damp, and wet locations.