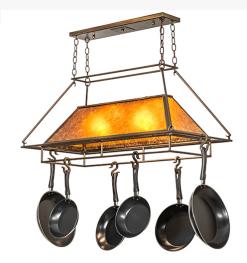

## 39" LONG MISSION PRIME POT RACK | 254426

Item Weight:: 30 lbs.

Base Type:: E26

Lens Color:: Amber Mica
Quantity:: 2

Shape:: A19 Wattage:: 60

Other Family:: Mission Prime
Metal Finish:: Antique Copper

Reminiscent of the Mission revival movement experiencing a resurgence today, this handsome minimalist design features welcoming light which is evoked through a stunning Amber Mica shade. The decorative shade is enhanced with Antique Copper finished hardware and hooks to display fine cookware and accessories. The overall height ranges from 21 to 27 inches as the chain length can be easily adjusted in the field. The Mission Prime Pot Rack is featured in our American-made, American-designed, handcrafted Mission Lighting Collection. Manufactured in Yorkville, New York. UL and cUL listed for dry and damp locations. (Cookware not included)