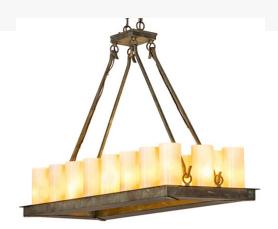

## 39" LONG LOXLEY 18 LIGHT OBLONG CHANDELIER | 249385

Item Weight:: 44 lbs.
Base Type:: E26

Lens Color:: Desert Sand Glass
Lamping Quantity:: 18

Quantity:: 18 Shape:: B11 Wattage:: 6 LED

Other Family:: Loxley
Metal Finish:: Vintage Moss Patina

Updating a classic lighting design with a modern look and technology. This stunning chandelier is custom crafted with 18 Desert Sand Art Glass LED diffusers featured across this sturdy frame which is finished in a Vintage Moss Patina. Ideal for illuminating entryways, ballrooms, lobbies and other residential, hospitality and commercial settings. Overall height ranges from 30 to 59 inches as the chain can be easily adjusted in the field. The Loxley Chandelier is featured in our American made, American designed handcrafted Transitional Lighting Collection. Manufactured in Yorkville, New York. UL and cUL listed for dry and damp locations.