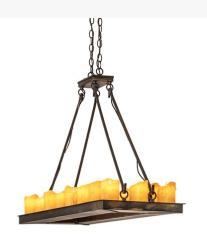

## 39" LONG LOXLEY 18 LIGHT OBLONG CHANDELIER | 227391

## **ADDITIONAL INFORMATION**

**Availability::** Custom Crafted In Yorkville, New York Please Allow 35 Days

Item Minimum Height:: 29"
Item Maximum Height:: 66"

Dimensions and Weight Item Length or Depth:: 40" Length Item Width or Depth:: 15" Depth

Item Weight:: 40 lbs.

Base Type:: E12

Lens Color:: Amber Idalight

Lens Color:: Amber Idalight
Lamping Quantity:: 18
Shape:: B10

Wattage:: 40
Family:: Loxley

Other Metal Finish:: Antique Black

The decorative candle cover for this item has been discontinued. We can still make this item and have other candle covers to choose from!