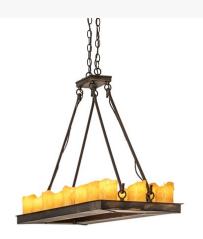

## 39" LONG LOXLEY 18 LIGHT OBLONG CHANDELIER | 227391

Base Type:: E12 Lens Color:: Amber Idalight

Lamping Quantity:: 18
Shape:: B10

Wattage:: 40
Family:: Loxley

Other Metal Finish:: Antique Black

The decorative candle cover for this item has been discontinued. We can still make this item and have other candle covers to choose from!