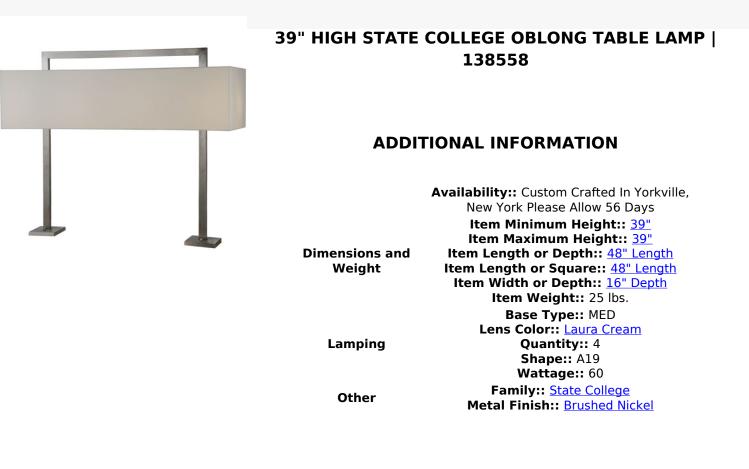

Sophisticated, handsome, and proportional. Designed to be surface mounted and hardwired to surfaces such as tables, bars, and counters, this table lamp is ideal for illuminating homes, taverns, offices, and public spaces. The stunning lamp pairs a Cream Textrene shade with a frame and hardware featuring a Brushed Nickel finish. The College OblongTable Lamp is included in our American-made, American-designed, handcrafted Modern Lighting Collection. UL and cUL are listed for dry locations; however, we do not recommend installing it in spaces that experience a large amount of moisture due to the fabric shade. Our portable lamps seamlessly combine elegance and function, offering accent, ambient, task, and decorative lighting for any space. Perfect for cozy nooks, stylish bedside setups, or as focal points, these lamps bring warmth and sophistication to luxurious and contemporary interiors alike. Featured at the Hampton Inn in State College, Pennsylvania.