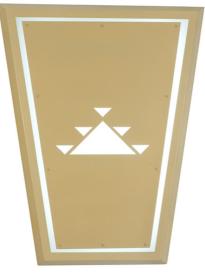

Other

Wattage:: 24 Family:: <u>Win River Casino</u> Metal Finish:: <u>Tan Gloss Powdercoat</u>

Shape:: STRIP

A unique three-step design is featured in a Statuario Idalight lens on a Tan Gloss powder coated metal frame. This wall fixture is perfect for illuminating the exteriors of casinos, hotels, and residences. It illuminates with Integral LEDs for quality light and long life. The Win River Casino Wall Sconce is included in our American-made, American-designed, handcrafted Abstract Lighting Collection. The fixture is manufactured in Yorkville, New York. It is UL and cUL listed for dry, damp, and wet locations. This wall sconce is featured in the Win River Resort & Casino in Redding, California.