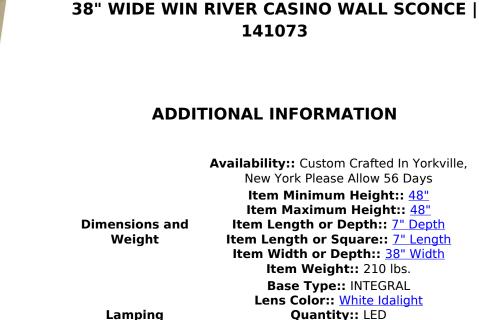

Other

Wattage:: 24 Family:: <u>Win River Casino</u> Metal Finish:: <u>Tan Gloss Powdercoat</u>

Shape:: STRIP

A unique three-step design is featured in a Statuario Idalight lens on a Tan Gloss powder coated metal frame. This wall fixture is perfect for illuminating the exteriors of casinos, hotels, and residences. It illuminates with Integral LEDs for quality light and long life. The Win River Casino Wall Sconce is included in our American-made, American-designed, handcrafted Abstract Lighting Collection. The fixture is manufactured in Yorkville, New York. It is UL and cUL listed for dry, damp, and wet locations. This wall sconce is featured in the Win River Resort & Casino in Redding, California.