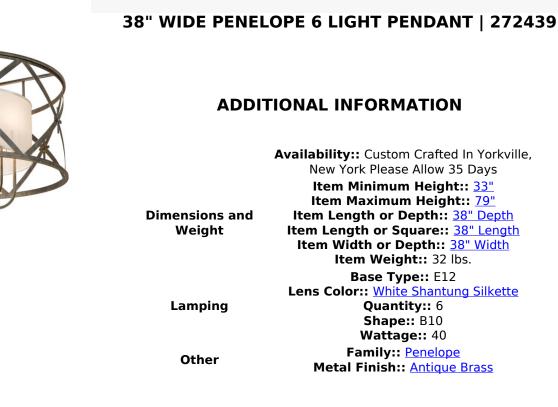

Superb American craftsmanship creates the beauty of fine lighting with the elegant Penelope pendant. The fixture features a circular White Textrene shade enhanced with a frame and hardware hand-finished in Antique Brass. It is ideal for illuminating kitchen islands, dining areas, and entryways in homes and restaurants from Memphis, Tennessee, to Detroit, Michigan, to Honolulu, Hawaii. The overall height of this pendant can be adjusted upon installation with a chain length that ranges from 33 to 79 inches to meet your specific lighting application needs. The Penelope 6 Light Pendant is featured in our American-made, American-designed, handcrafted Deco Lighting Collection. The fixture is manufactured in Yorkville, New York. It is UL and cUL listed for dry and damp locations; however, we do not recommend installing it in spaces that experience a large amount of moisture due to the fabric shade.