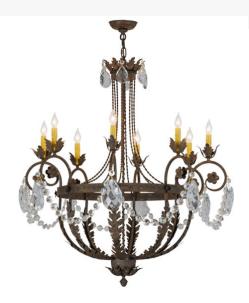

## 38" WIDE ANTONIA 8 LIGHT CHANDELIER | 156609

Item Weight:: 34 lbs.

Base Type:: CNDL Quantity:: 8 Shape:: BA9 Wattage:: 40 Family:: Antonia

Metal Finish:: Antiquity

Dimensions and Weight

Lamping

Other

Exquisite styling and luxurious charm are reflected in the Antonia Chandelier, which is adorned with 8 Amber faux candlelights perched on floral bobeches with scrolled arms. The lavish decorative accents, including Acanthus leaves, frame and Hand-Forge Iron Hardware, are featured in an Antiquity finish and enhanced with Crystal droplet accents. The fixture features quality materials and hand detailed American craftsmanship perfected by years of time honored artistry, passed down from generations of highly skilled artisans. Custom sizes, styles, colors and dimmable energy efficient lamping options such as LED are available. The chandelier is UL and cUL listed for damp and dry locations.