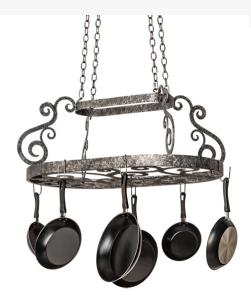

## **38" LONG NEO POT RACK | 205536**

Family:: Neo

Metal Finish:: Graphite Pewter

Dimensions and Weight

Other

A transitional functional design, this elegant pot rack showcases bold Hand-forged styled Scroll accents and hardware in a Graphite Pewter finish. The frame is designed with hooks to display fine cookware and accessories for easy access in fine kitchens. The overall height of this fixture ranges from 24 to 68 inches, as the chain length can be easily adjusted in the field to accommodate your needs. Ideal for homes and restaurants in Pittsburgh, Pennsylvania, and New Orleans, Louisiana, to San Francisco, California. The Neo Pot Rack is featured in our American-made, American-designed, handcrafted Pot Rack Collection and manufactured in Yorkville, New York. Lamping, such as LEDs, can be added if illumination is desired. Cookware not included.