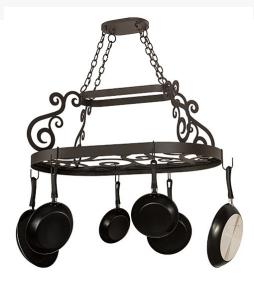

## **38" LONG NEO POT RACK | 197433**

## **ADDITIONAL INFORMATION**

**Availability::** Custom Crafted In Yorkville, New York Please Allow 35 Days

Item Minimum Height:: 22"
Item Maximum Height:: 66"
Item Length or Depth:: 38" Length
Item Width or Depth:: 24" Depth
Item Weight:: 38 lbs.

Family:: Neo

Metal Finish:: Oil Rubbed Bronze

Dimensions and Weight

Other

A transitional functional design, this elegant pot rack showcases scroll accents and hardware in an Oil Rubbed Bronze finish. The frame is designed with hooks to display fine cookware and accessories for easy access to fine kitchens and other culinary spaces. The overall height of this chandelier ranges from 22 to 66 inches and the chain length can be easily adjusted in the field to accommodate your specific needs. Handcrafted by expert artisans in our 180,000 square foot manufacturing facility in Yorkville, NY, this oblong rack is available in custom sizes, styles, and finishes. Lamping such as LEDs can be added if illumination is desired. This 38-inch long fixture also can be personalized with your brand name, logo, or family name. (Cookware not included)