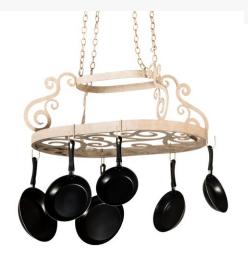

## **38" LONG NEO POT RACK | 194373**

Family:: Neo

**Metal Finish::** Tuscan Ivory

Dimensions and Weight

Other

A transitional functional design that combines form with function, these elegant lighted pot rack showcases scroll accents and hardware in a Tuscan Ivory finish. The frame is designed with hooks to display fine cookware and accessories for easy access in today's kitchens and other culinary spaces. Handcrafted in the USA by expert artisans, this oblong rack is available in custom sizes, styles, colors and with a broad range of lamping options including LED if illumination is desired. This 38-inch long fixture also can be personalized with your brand name, logo, or family name. (Cookware not included)