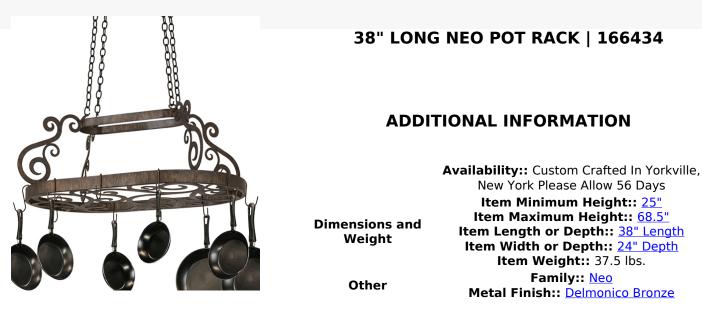

A transitional functional design, this elegant pot rack showcases scrollwork and hardware in a Delmonico Bronze finish. The frame is designed with hooks to display fine cookware and accessories for easy access to fine kitchens and other culinary spaces. The overall height of this pot rack ranges from 25 to 68.5 inches and the chain length can be easily adjusted in the field to accommodate your specific lighting application needs. Handcrafted by expert artisans in our 180,000 square foot manufacturing facility in Yorkville, NY, this oblong rack is available in custom sizes, styles, colors and with a broad range of lamping options including LED if illumination is desired. This 38-inch long fixture is UL and cUL listed for dry and damp locations. (Cookware not included)