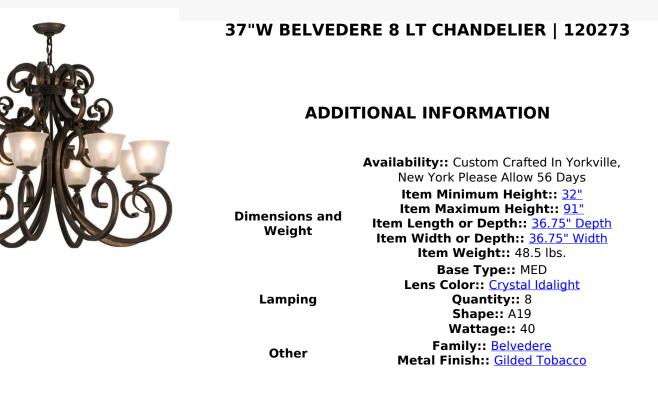

Exquisite styling and luxurious charm are reflected in this lighting masterpiece. Belvedere renders an elegant design adorned with a multitude of scrolled accents in a Gilded Tobacco finish. This sophisticated chandelier renders 8 Crystal Idalight shades perched on delicate bobeches and designed for beautiful ambient lighting. This chandelier is perfect for illuminating lobbies, dining rooms and other spaces. Custom sizes, styles and colors are available, as well as dimmable energy efficient lamping options such as LED. This 3-foot wide fixture is UL and cUL listed for damp and dry locations.