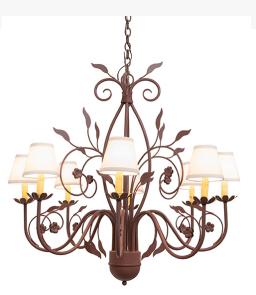

## 37" WIDE BORDEAUX 8 LIGHT CHANDELIER | 260209

Family:: Bordeaux

Metal Finish:: Rust

Other

Lamping

Offering a luxurious charm and elegance, Bordeaux features an elaborate design with eight Ivory faux candlelights crowned by Natural Linen pleated shades embraced by curved metal arms on floral bobeches with leafy accents in a Rust finish. This beautiful chandelier is perfect for illuminating entryways and dining areas in fine residences, restaurants, and hotels from Charlotte, North Carolina, to Columbus, Ohio, to Phoenix, Arizona. The overall height of this pendant ranges from 45 to 93 inches, as the chain length can be easily adjusted in the field to accommodate your specific lighting application needs. The Bordeaux 8 Light Chandelier is included in our American-made, American-designed Contemporary Lighting Collection and manufactured in Yorkville, NY UL and cUL listed for dry and damp locations.