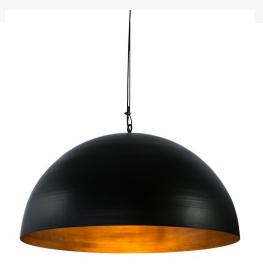

Base Type:: E26 Quantity:: 1 Shape:: A19 Wattage:: 60

Other Family:: Gravity

Metal Finish:: Solar Black And Copper

A dramatically styled pendant, Gravity features a dome-shaped shade that is hand finished in Solar Black and strikingly set on the outer surface, amazingly contrasting against a Vintage Copper internal metallic finish. The richly appointed interior results in a warm, burnished glow. Handcrafted by highly skilled artisans in our 180,000 square foot manufacturing facility in Yorkville, New York, this fixture is offered with custom styles, finishes and sizes and is available with dimmable LED and other energy efficient lamping options. The pendant is UL and cUL listed for damp listings.