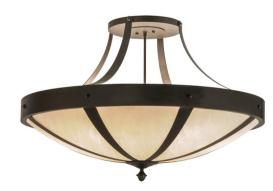

## 36"W URBAN SPOKED SEMI-FLUSHMOUNT | 148835

Shape:: A19 Wattage:: 60 Family:: <u>Urban</u>

Metal Finish:: Oil Rubbed Bronze

Dimensions and Weight

Lamping

Other

From Manhattan to LA and everywhere in between, this fixture evokes an eclectic design flair that will enhance any dining area, conference room, lobby or restaurant. An appealing Fleshtone Idalight bowl diffuses soft ambient light while the frame and curved suspension rods are hand finished in an Oil Rubbed Bronze. Handcrafted by skilled artisans in the Yorkville, NY Manufacturing facility. Custom sizes, styles and colors. Energy efficient lamping options. UL and cUL listed for damp and dry locations.