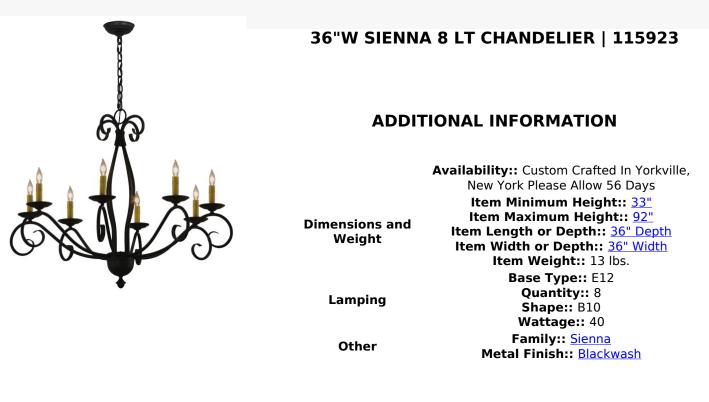

Designed as an elegant statement centerpiece for any room, this Sienna chandelier renders 8 scrolled arms that feature Amber faux candlelights perched on bobeches. This lovely fixture embodies a decorative hub, bottom finial and hardware in a bold Blackwash finish. Hand detailed American craftsmanship are perfected by years of time honored artistry, passed down from generations of prolific artisans. This fixture is available in custom sizes, styles, colors and dimmable energy efficient lamping options such as LED. The 36-inch wide chandelier is UL and cUL listed for dry and damp locations.