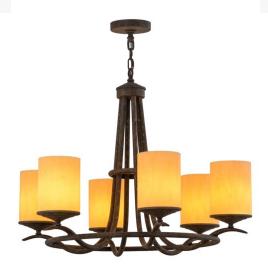

## 36"W OCTAVIA 6 LT CHANDELIER | 156964

Base Type:: MED
Lens Color:: Earth Marble

Quantity:: 6
Shape:: A19
Wattage:: 40
Family:: Octavia
Metal Finish:: Antiguity

Lamping

Other

Add graceful details to any interior decor with this elegant lighting design that provides soft ambient illumination. 6 Tawnyrock Idalight Cylindres are perched on decorative bobeches that are embraced by an elegant frame with curved arms in a richly hued Antiquity finish. Handcrafted in our manufacturing facility in the USA, this Hand-forged Iron chandelier is available in custom colors, styles, size and dimmable energy efficient lamping options to individualize the look that you need. The 36-inch wide Octavia chandelier is UL and cUL listed for dry and damp locations.