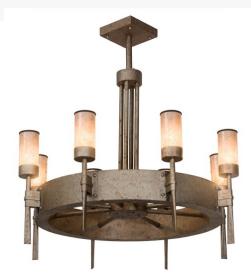

## **36"W MANSFIELD 8 LT CHANDELIER | 174903**

Item Weight:: 48 lbs. Base Type:: E12

Lens Color:: Silver Mica Quantity:: 8 Lamping

Shape:: BA10 Wattage:: 60

Family:: Mansfield **Other** Metal Finish:: Ombre Lavato

**Dimensions and** 

Weight

Blending rustic chic with a rich distinguished look, the Mansfield Chandelier features an Ombre Lavato finished steel ring with rugged styled spokes. Timeless beauty and ambient illumination are provided by 8 Silver Mica Cylindres which are mounted on this structure, each perched on a holder attached with an arm to the ring. This chandelier is ideal for illuminating dining areas, conference tables, lobbies and other residential and commercial spaces. The fixture is handcrafted by our artisans in the USA in our manufacturing facility in Yorkville, New York. Custom colors, styles and sizes are available, as well as dimmable energy efficient lamping options such as LED. UL and cUL listed for damp and dry locations.