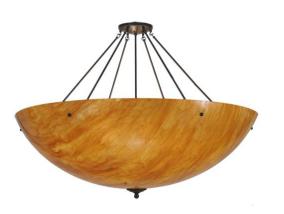

## **ADDITIONAL INFORMATION**

Dimensions and Weight

Lamping

Other

Availability:: Custom Crafted In Yorkville, New York Please Allow 56 Days Item Maximum Height:: 11" Item Length or Square:: 36" Length Item Width or Depth:: 36" Width Item Weight:: 30 lbs. Base Type:: E26 Lens Color:: Ambra Siena Idalight Quantity:: 8 Shape:: A19 Wattage:: 100 Family:: Madison Metal Finish:: Timeless Bronze

Bring a clean, understated transitional look into a residential, commercial, hotel or restaurant with the Madison Inverted Pendant. Ideal for foyers, lobbies and other large spaces, this ceiling fixture is designed with a classic Ambra Siena Idalight shade and complemented with Timeless Bronze finished hardware. Custom crafted by highly skilled artisans in the USA. Custom options include special sizes, designs and finishes, as well as dimmable energy efficient lamping options. The fixture is UL Listed for dry and damp locations.