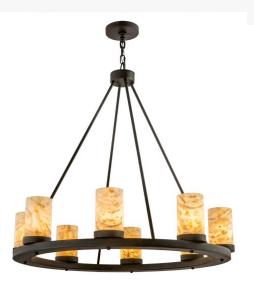

## 36"W LOXLEY JADESTONE 8 LT CHANDELIER | 172274

Lamping

Other

Blending an elegant style with a classic distinguished look, Loxley is custom crafted with thinly carved and hand polished natural Jadestone luminaires in Ivory, Light Green, Black and Sunburst hues. The Cylindres are perched on a smooth, circular frame which is featured in a warm Chestnut finish. The chandelier is ideal for illuminating lobbies, conference rooms, entryways and other large residential and commercial spaces. The fixture is handcrafted by our artisans in the USA in our manufacturing facility in Yorkville, New York. Custom colors, styles and sizes are available, as well as dimmable energy efficient lamping options such as LED. The fixture is UL and cUL listed for damp and dry locations.