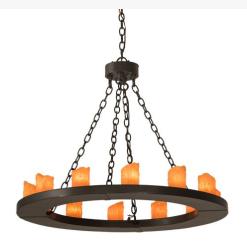

## 36"W LOXLEY 12 LT CHANDELIER | 69638

Item Weight:: 42 lbs.
Base Type:: E26

Lens Color:: Amber Faux Candles

Lamping Quantity:: 12

Shape:: CA10 Wattage:: 25 Family:: Loxley

Other Metal Finish:: Timeless Bronze

As if forged during the Middle Ages and hung from the ceiling of a mighty stone castle, the Loxley chandelier features a ring suspended by chain and tipped with 12 Amber faux candlelight columns. This rustic fixture is handmade in the USA by craftsman and finished in a Timeless Bronze.